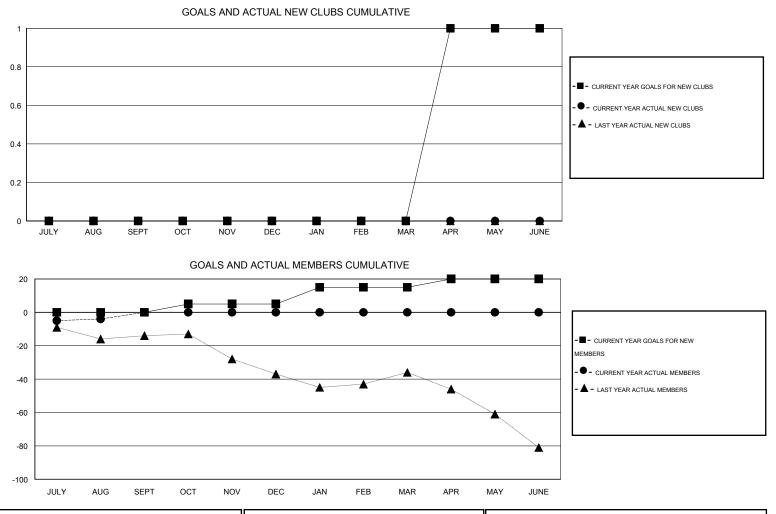

## GMT:

WAYNE OAKES LOCATION AUSTRALIA  $\mathsf{GMT} \; \mathsf{CA} \; 7$ Clubs Members RESULTS FOR 2016-2017 RESULTS FOR 2016-2017 NEW CLUB NEW CLUBS DROPPED NET NEW MEMBER CHARTER AND DROPPED NET QUARTER QUARTER GOAL CLUBS GAIN/LOSS GOAL NEW MEMBERS MEMBERS GAIN/LOSS ADDED 0 0 0 0 0 30 30 0 JULY/AUG/SEPT JULY/AUG/SEPT 0 0 0 0 0 0 5 0 OCT/NOV/DEC OCT/NOV/DEC 0 0 0 0 10 0 0 0 JAN/FEB/MAR JAN/FEB/MAR 1 0 0 0 5 0 0 0 APR/MAY/JUNE APR/MAY/JUNE

| DROPPED CLUBS: 0 |    | 14 CLUBS OF 50 ADDED 1 OR MORE<br>NEW MEMBERS | GENDER DISTRIBUTION   |              |     |
|------------------|----|-----------------------------------------------|-----------------------|--------------|-----|
|                  |    |                                               | MALE                  | 744 (71.33%) |     |
|                  |    |                                               | FEMALE                | 299 (28.67%) |     |
| DROPPED MEMBERS  |    |                                               |                       |              |     |
| DECEASED         | 2  | ASSESSMENT DATA                               |                       |              |     |
| CLUB CANCELLED   | 0  |                                               |                       |              | 202 |
| OTHER            | 28 |                                               |                       |              | 100 |
| TOTAL            | 30 |                                               | NON-HEAD OF HOUSEHOLD |              | 102 |